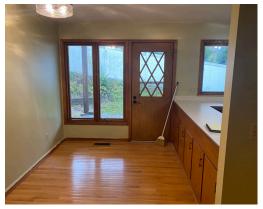

#### OPEN HOUSE: MONDAY - NOVEMBER 22, 2021 - 4:30-5:30 PM

Real estate offers a 4-bedroom home with walk-in closets, 3 full bathrooms, living room, family room with wet bar and fireplace, formal dining room, eat-in kitchen with appliances, oversized heated 2-car garage, workshop, foyer, front deck, back patio, and paved drive. Additional features include 200-amp breaker electric, Generac whole-house generator, public utilities, recently installed water heater and water softener. Taxes are \$1,804 per half year. Total square footage is 3,350. Lot size is .774 of an acre. HOA fee is \$245 per year and includes security patrols.