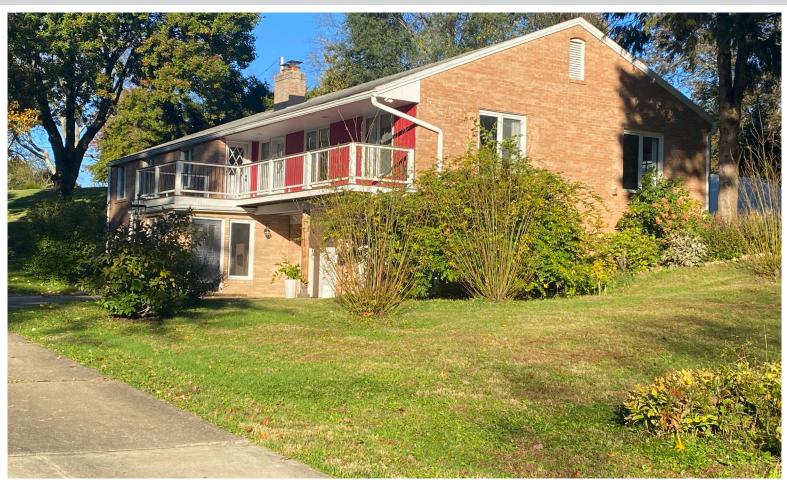

## **Quality Raised-Ranch Home**

### **AVONDALE - PLAIN TOWNSHIP**

4 Bedrooms - 3 Full Bathrooms - Living Room - Family Room - Formal Dining Oversized 2-Car Garage - Workshop & Much More Stark County, OH - Plain Township Schools Online Bidding Available

## 3650 OVERHILL DR. NW, CANTON, OH 44718

Directions: From Fulton Rd. and Blackburn take Blackburn to left on Overhill. Watch for KIKO signs.

Information is believed to be accurate but not guaranteed. KIKO Auctioneers

#### OPEN HOUSE: MONDAY - NOVEMBER 22, 2021 - 4:30-5:30 PM

Real estate offers a 4-bedroom home with walk-in closets, 3 full bathrooms, living room, family room with wet bar and fireplace, formal dining room, eat-in kitchen with appliances, oversized heated 2-car garage, workshop, foyer, front deck, back patio, and paved drive. Additional features include 200-amp breaker electric, Generac whole-house generator, public utilities, recently installed water heater and water softener. Taxes are \$1,804 per half year. Total square footage is 3,350. Lot size is .774 of an acre. HOA fee is \$245 per year and includes security patrols.