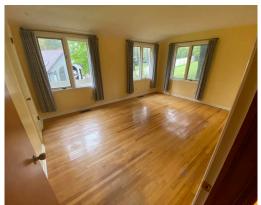

#### OPEN HOUSE: MONDAY - NOVEMBER 22, 2021 - 4:30-5:30 PM

Real estate offers a 4-bedroom home with walk-in closets, 3 full bathrooms, living room, family room with wet bar and fireplace, formal dining room, eat-in kitchen with appliances, oversized heated 2-car garage, workshop, foyer, front deck, back patio, and paved drive. Additional features include 200-amp breaker electric, Generac whole-house generator, public utilities, recently installed water heater and water softener. Taxes are \$1,804 per half year. Total square footage is 3,350. Lot size is .774 of an acre. HOA fee is \$245 per year and includes security patrols.