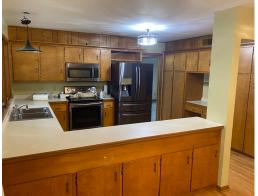

#### OPEN HOUSE: MONDAY - NOVEMBER 22, 2021 - 4:30-5:30 PM

Real estate offers a 4-bedroom home with walk-in closets, 3 full bathrooms, living room, family room with wet bar and fireplace, formal dining room, eat-in kitchen with appliances, oversized heated 2-car garage, workshop, foyer, front deck, back patio, and paved drive. Additional features include 200-amp breaker electric, Generac whole-house generator, public utilities, recently installed water heater and water softener. Taxes are \$1,804 per half year. Total square footage is 3,350. Lot size is .774 of an acre. HOA fee is \$245 per year and includes security patrols.