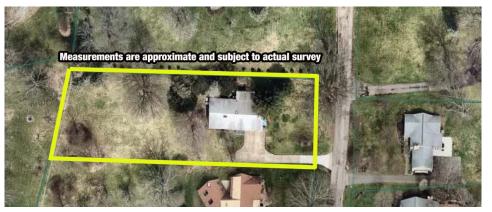

## 3650 OVERHILL DR. NW, CANTON, OH 44718

Directions: From Fulton Rd. and Blackburn take Blackburn to left on Overhill. Watch for KIKO signs.

Information is believed to be accurate but not guaranteed. KIKO Auctioneers

#### OPEN HOUSE: MONDAY - NOVEMBER 22, 2021 - 4:30-5:30 PM

Real estate offers a 4-bedroom home with walk-in closets, 3 full bathrooms, living room, family room with wet bar and fireplace, formal dining room, eat-in kitchen with appliances, oversized heated 2-car garage, workshop, foyer, front deck, back patio, and paved drive. Additional features include 200-amp breaker electric, Generac whole-house generator, public utilities, recently installed water heater and water softener. Taxes are \$1,804 per half year. Total square footage is 3,350. Lot size is .774 of an acre. HOA fee is \$245 per year and includes security patrols.