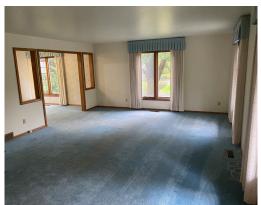

#### OPEN HOUSE: MONDAY - NOVEMBER 22, 2021 - 4:30-5:30 PM

Real estate offers a 4-bedroom home with walk-in closets, 3 full bathrooms, living room, family room with wet bar and fireplace, formal dining room, eat-in kitchen with appliances, oversized heated 2-car garage, workshop, foyer, front deck, back patio, and paved drive. Additional features include 200-amp breaker electric, Generac whole-house generator, public utilities, recently installed water heater and water softener. Taxes are \$1,804 per half year. Total square footage is 3,350. Lot size is .774 of an acre. HOA fee is \$245 per year and includes security patrols.